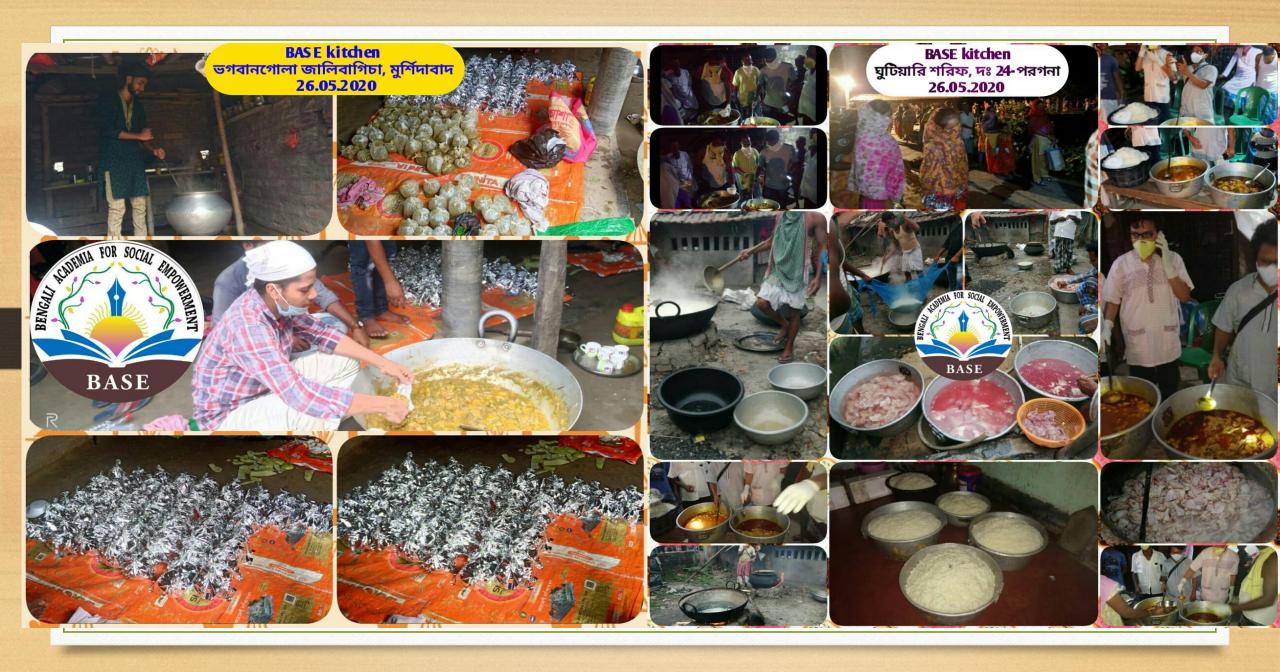

BASE'S Relief Works all over West Bengal. Most of the community Kitchens situated in South 24 Parganas. Following are few images of BASE's Relief Work after the Amphan Supercyclone Crisis in May – August 2020

BASE Community Kitchen Sagardighi, Murshidabad 24.05.20

BASE Community Kitchen
Santosh Nagar
Mathurapur,
South 24 parganas
23.05.20

BASE EID KIT
Khanakul, Hooghly
23.05.20

বিষ্ণুপুর, বাঁকুড়া

23.05.20

BASE Community Kitchen