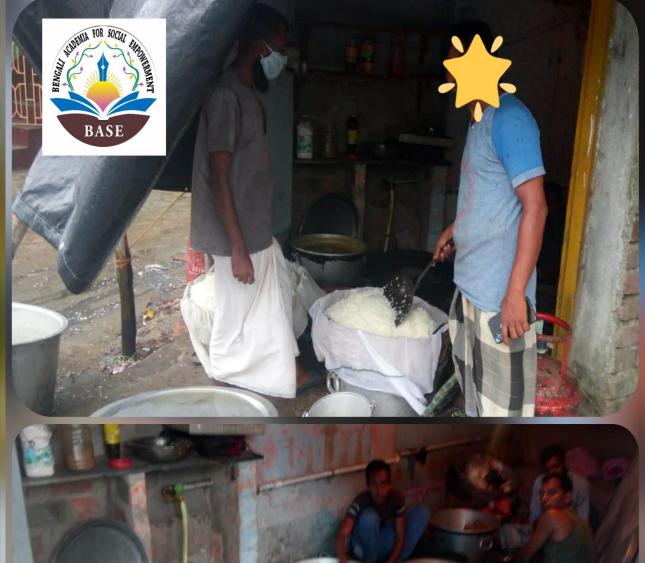

BASE'S Relief Works all over West Bengal. Most of the community Kitchens situated in South 24 Parganas. Following are few images of BASE's Relief Work after the Amphan Supercyclone Crisis in May – August 2020

## **BASE -2020 Relief Metrics**

- BASE relief efforts have touched all the necessary aspects of sustenance in all the disaster hit areas of West Bengal
- Specifically the Community Kitchen was running for <u>more than 3 months</u> and serviced approx <u>30,000 people</u>
- The Kitchen has touched 8 different districts