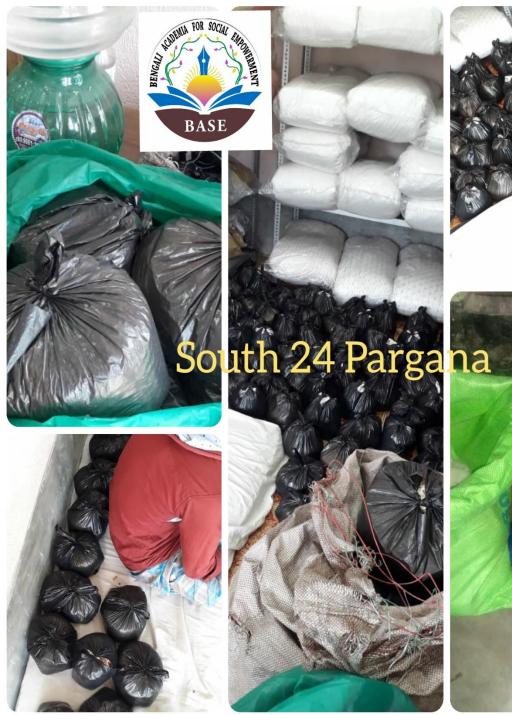

BASE'S Relief Works all over West Bengal. Most of the community Kitchens situated in South 24 Parganas. Following are few images of BASE's Relief Work after the Amphan Supercyclone Crisis in May – August 2020

## **BASE -2020 Relief Metrics**

- BASE relief efforts have touched all the necessary aspects of sustenance in all the disaster hit areas of West Bengal
- Specifically the Community Kitchen was running for <u>more than 3 months</u> and serviced approx <u>30,000 people</u>
- The Kitchen has touched 8 different districts