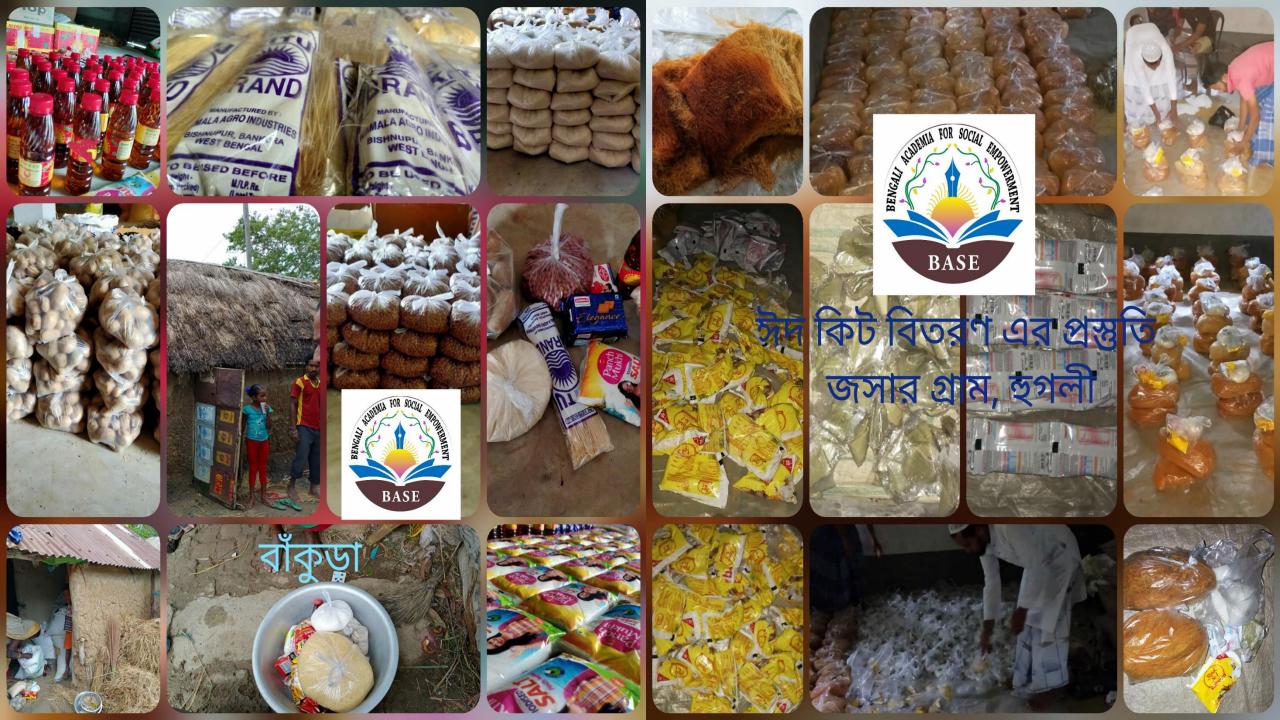

BASE'S Relief Works all over West Bengal. Most of the community Kitchens situated in South 24 Parganas. Following are few images of BASE's Relief Work after the Amphan Supercyclone Crisis in May – August 2020

BASE Community Kitchen Sagardighi, Murshidabad 24.05.20

BASE Community Kitchen
Santosh Nagar
Mathurapur,
South 24 parganas
23.05.20

BASE EID KIT
Khanakul, Hooghly
23.05.20

বিষ্ণুপুর, বাঁকুড়া

23.05.20

BASE Community Kitchen