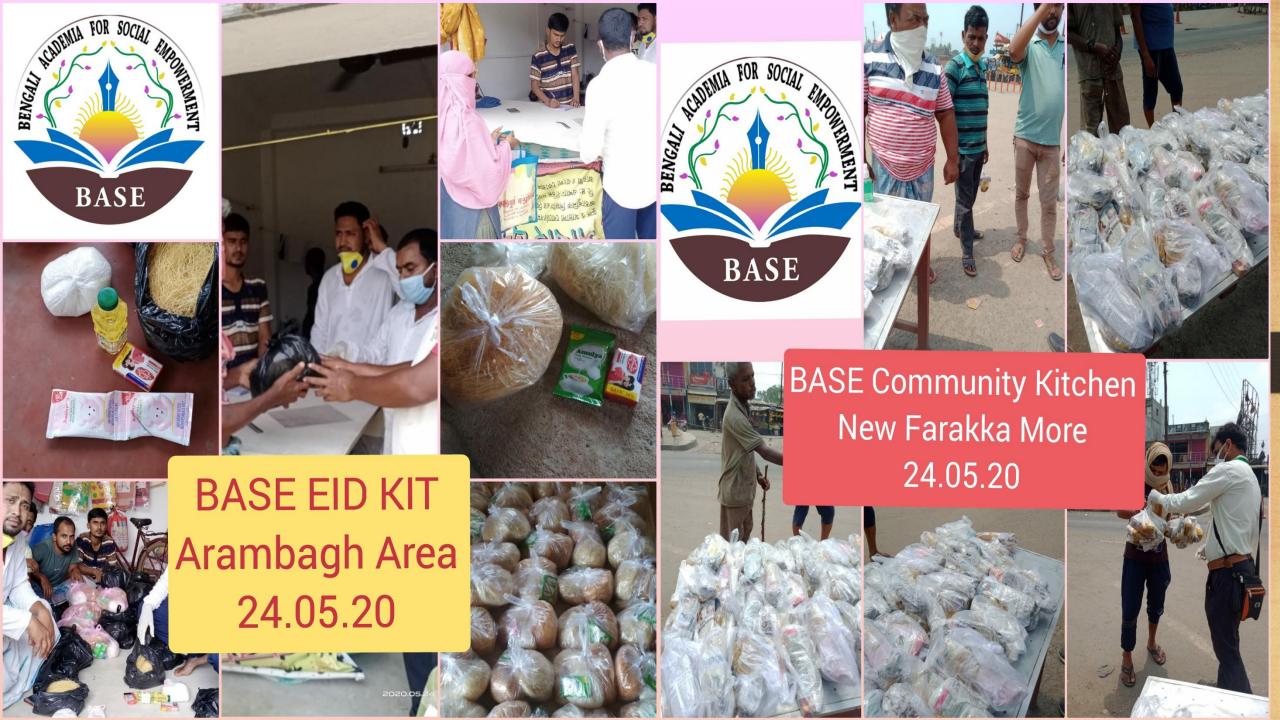

BASE'S Relief Works all over West Bengal. Most of the community Kitchens situated in South 24 Parganas. Following are few images of BASE's Relief Work after the Amphan Supercyclone Crisis in May – August 2020

## **BASE -2020 Relief Metrics**

- BASE relief efforts have touched all the necessary aspects of sustenance in all the disaster hit areas of West Bengal
- Specifically the Community Kitchen was running for <u>more than 3 months</u> and serviced approx <u>30,000 people</u>
- The Kitchen has touched 8 different districts