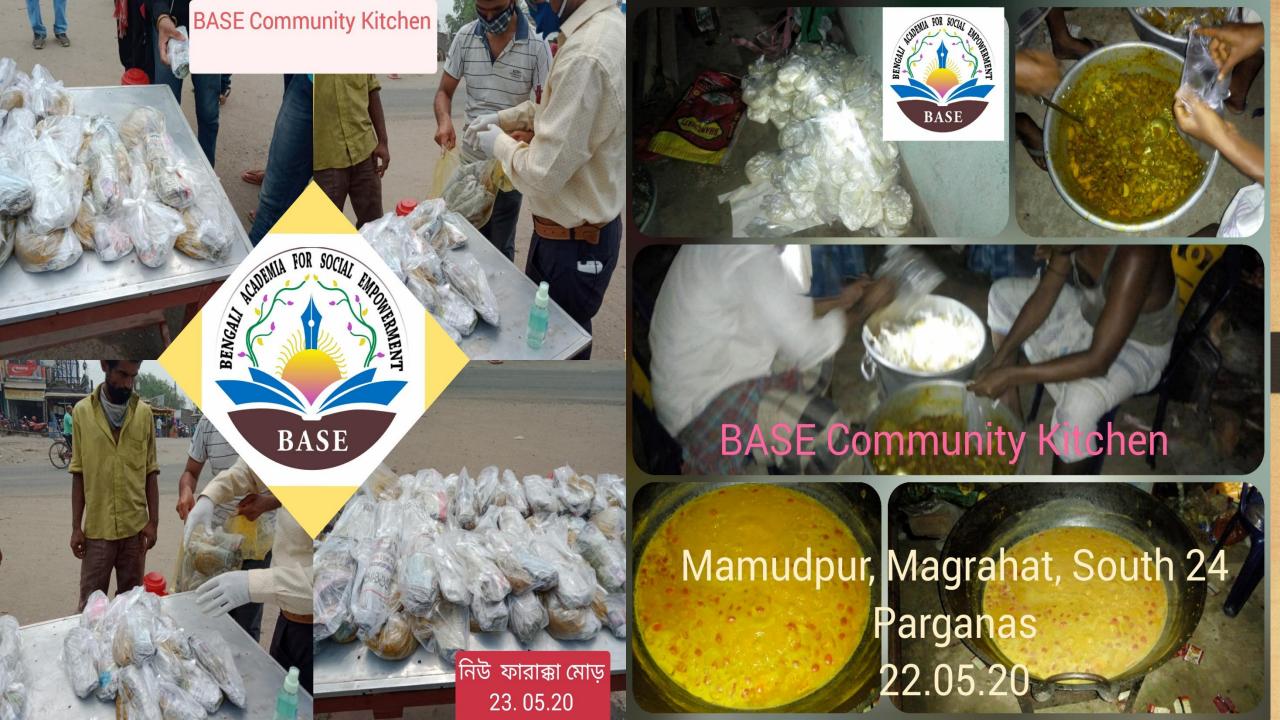

BASE Community Kitchen Sagardighi, Murshidabad 24.05.20

BASE Community Kitchen
Santosh Nagar
Mathurapur,
South 24 parganas
23.05.20

BASE EID KIT
Khanakul, Hooghly
23.05.20

বিষ্ণুপুর, বাঁকুড়া

23.05.20

BASE Community Kitchen