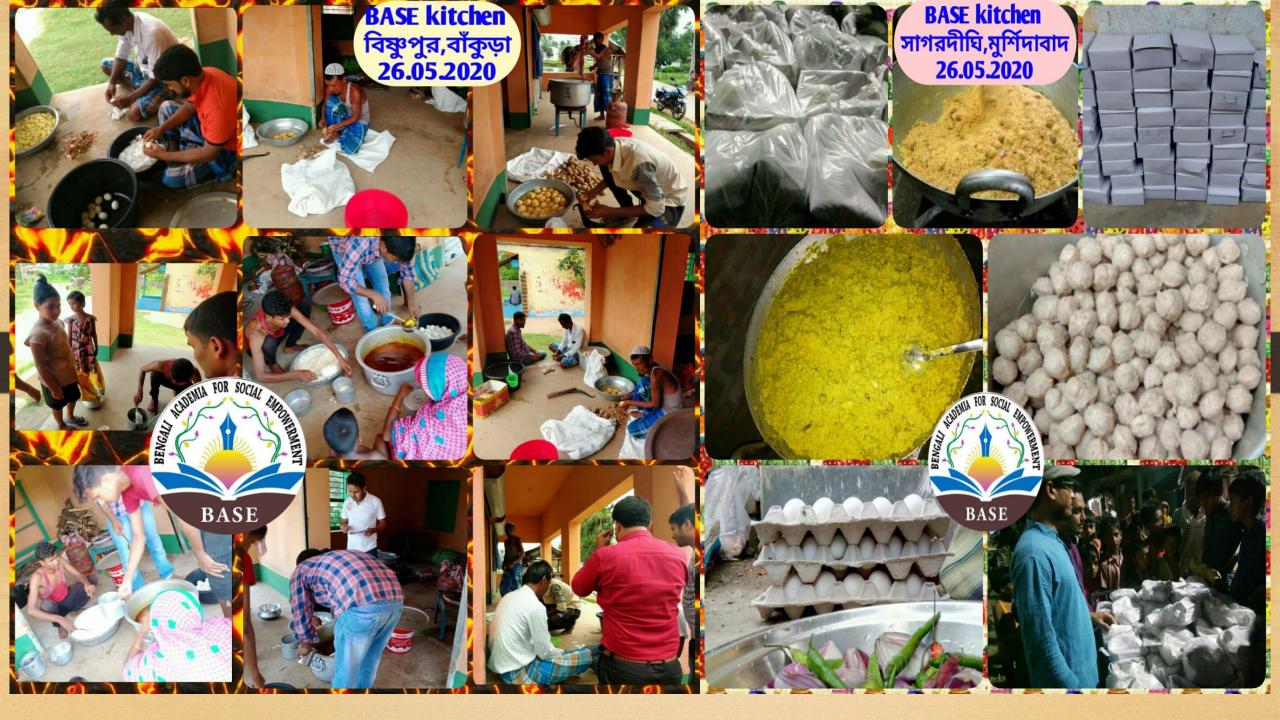

BASE'S Relief Works all over West Bengal. Most of the community Kitchens situated in South 24 Parganas. Following are few images of BASE's Relief Work after the Amphan Supercyclone Crisis in May – August 2020

## **BASE -2020 Relief Metrics**

- BASE relief efforts have touched all the necessary aspects of sustenance in all the disaster hit areas of West Bengal
- Specifically the Community Kitchen was running for <u>more than 3 months</u> and serviced approx <u>30,000 people</u>
- The Kitchen has touched 8 different districts