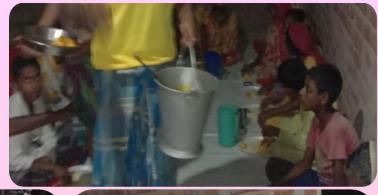

BASE'S Relief Works all over West Bengal. Most of the community Kitchens situated in South 24 Parganas. Following are few images of BASE's Relief Work after the Amphan Supercyclone Crisis in May – August 2020

BASE Community Kitchen Sagardighi, Murshidabad 24.05.20

BASE Community Kitchen
Santosh Nagar
Mathurapur,
South 24 parganas
23.05.20

BASE EID KIT
Khanakul, Hooghly
23.05.20

বিষ্ণুপুর, বাঁকুড়া

23.05.20

BASE Community Kitchen