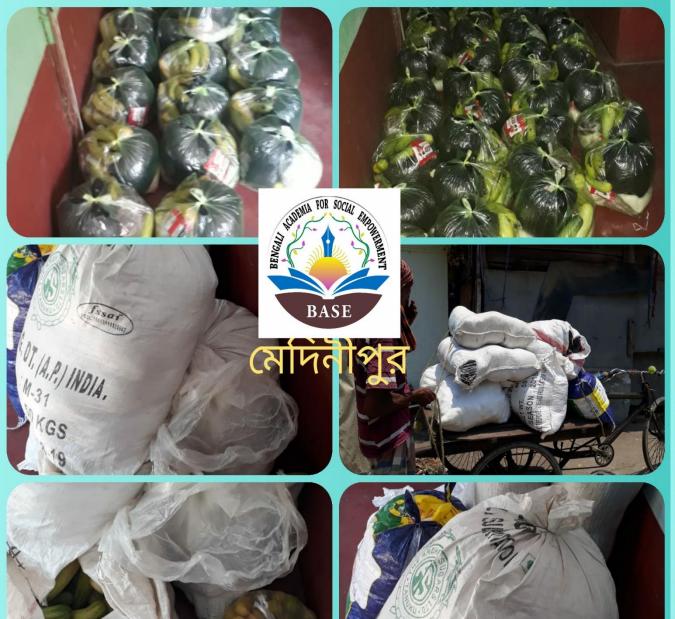

BASE'S Relief Works all over West Bengal. Most of the community Kitchens situated in South 24 Parganas. Following are few images of BASE's Relief Work after the Amphan Supercyclone Crisis in May – August 2020

## **BASE -2020 Relief Metrics**

- BASE relief efforts have touched all the necessary aspects of sustenance in all the disaster hit areas of West Bengal
- Specifically the Community Kitchen was running for <u>more than 3 months</u> and serviced approx <u>30,000 people</u>
- The Kitchen has touched 8 different districts

BASE Community Kitchen Sagardighi, Murshidabad 24.05.20

BASE Community Kitchen
Santosh Nagar
Mathurapur,
South 24 parganas
23.05.20

BASE EID KIT
Khanakul, Hooghly
23.05.20

বিষ্ণুপুর, বাঁকুড়া

23.05.20

BASE Community Kitchen