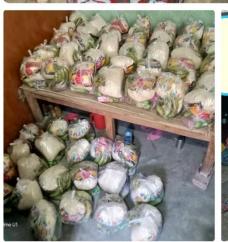

BASE'S Relief Works all over West Bengal. Most of the community Kitchens situated in South 24 Parganas. Following are few images of BASE's Relief Work after the Amphan Supercyclone Crisis in May – August 2020

## **BASE -2020 Relief Metrics**

- BASE relief efforts have touched all the necessary aspects of sustenance in all the disaster hit areas of West Bengal
- Specifically the Community Kitchen was running for <u>more than 3 months</u> and serviced approx <u>30,000 people</u>
- The Kitchen has touched 8 different districts