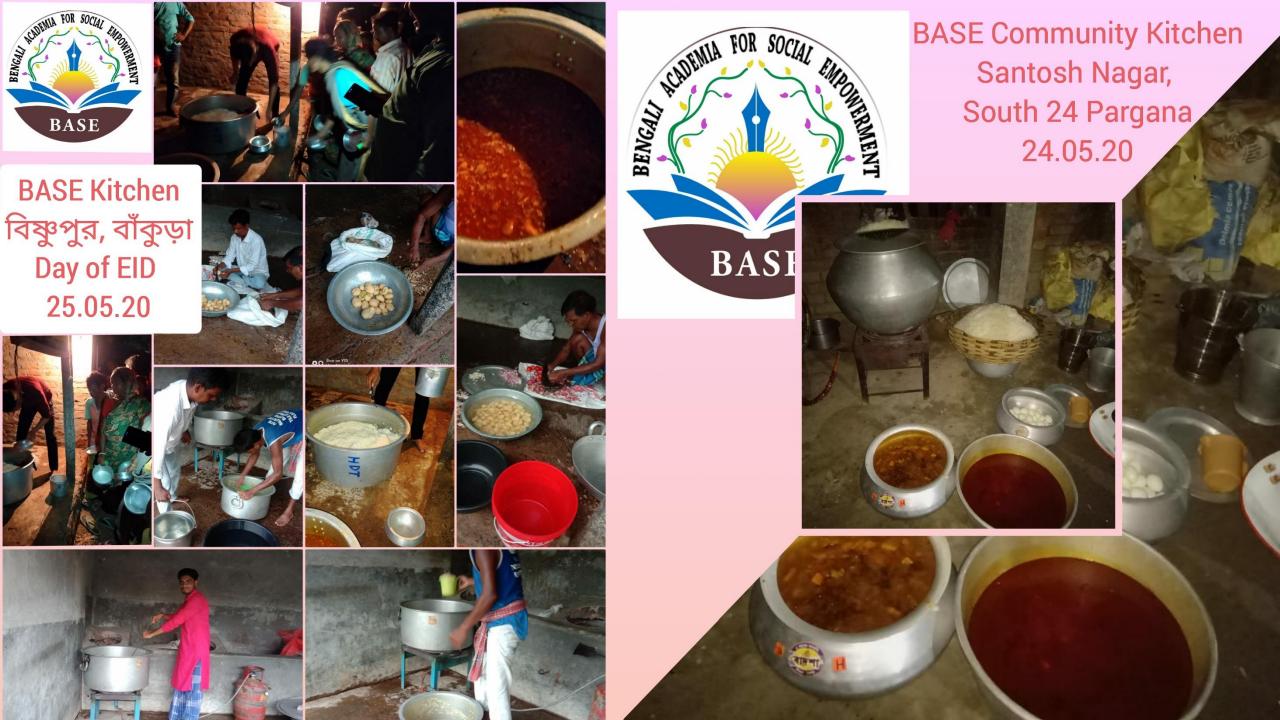

BASE'S Relief Works all over West Bengal. Most of the community Kitchens situated in South 24 Parganas. Following are few images of BASE's Relief Work after the Amphan Supercyclone Crisis in May – August 2020

## **BASE -2020 Relief Metrics**

- BASE relief efforts have touched all the necessary aspects of sustenance in all the disaster hit areas of West Bengal
- Specifically the Community Kitchen was running for <u>more than 3 months</u> and serviced approx <u>30,000 people</u>
- The Kitchen has touched 8 different districts