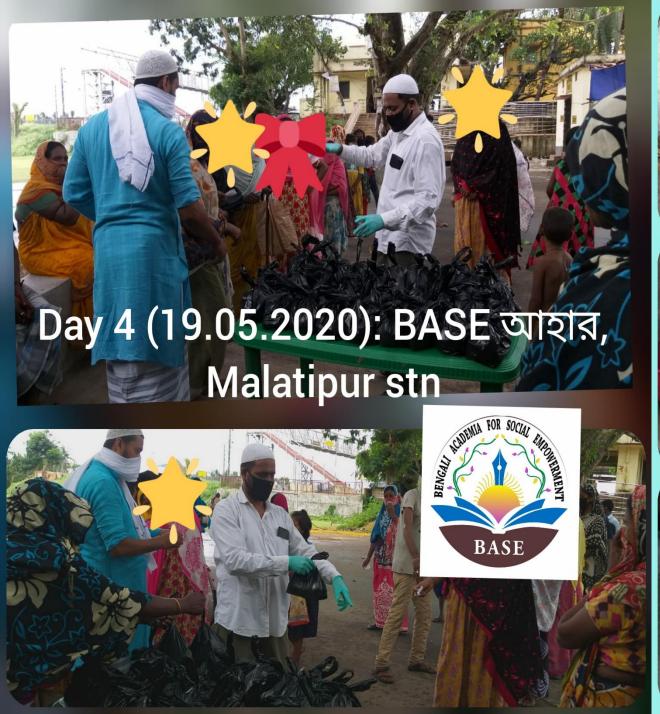

BASE'S Relief Works all over West Bengal. Most of the community Kitchens situated in South 24 Parganas. Following are few images of BASE's Relief Work after the Amphan Supercyclone Crisis in May – August 2020

BASE Community Kitchen Sagardighi, Murshidabad 24.05.20

BASE Community Kitchen
Santosh Nagar
Mathurapur,
South 24 parganas
23.05.20

BASE EID KIT
Khanakul, Hooghly
23.05.20

বিষ্ণুপুর, বাঁকুড়া

23.05.20

BASE Community Kitchen