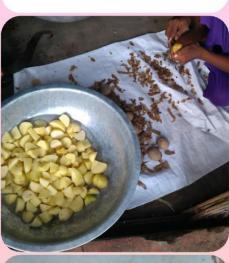

BASE'S Relief Works all over West Bengal. Most of the community Kitchens situated in South 24 Parganas. Following are few images of BASE's Relief Work after the Amphan Supercyclone Crisis in May – August 2020