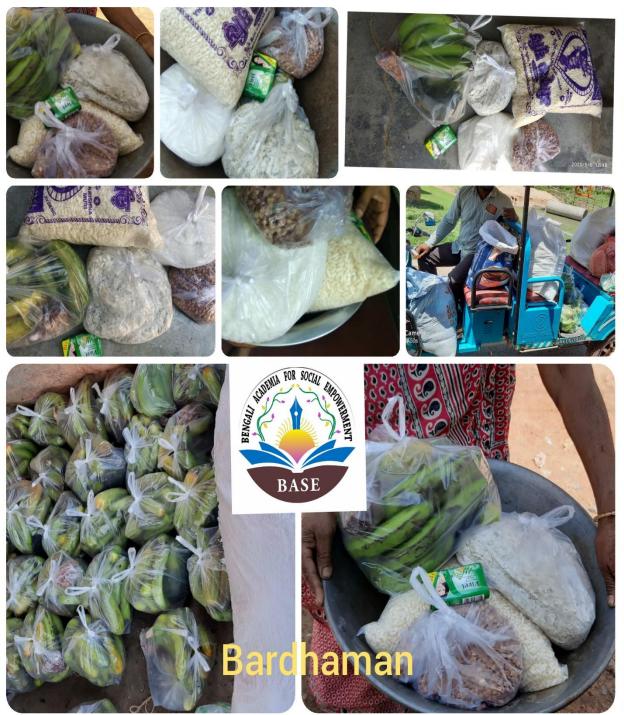

BASE'S Relief Works all over West Bengal. Most of the community Kitchens situated in South 24 Parganas. Following are few images of BASE's Relief Work after the Amphan Supercyclone Crisis in May – August 2020

## **BASE -2020 Relief Metrics**

- BASE relief efforts have touched all the necessary aspects of sustenance in all the disaster hit areas of West Bengal
- Specifically the Community Kitchen was running for <u>more than 3 months</u> and serviced approx <u>30,000 people</u>
- The Kitchen has touched 8 different districts