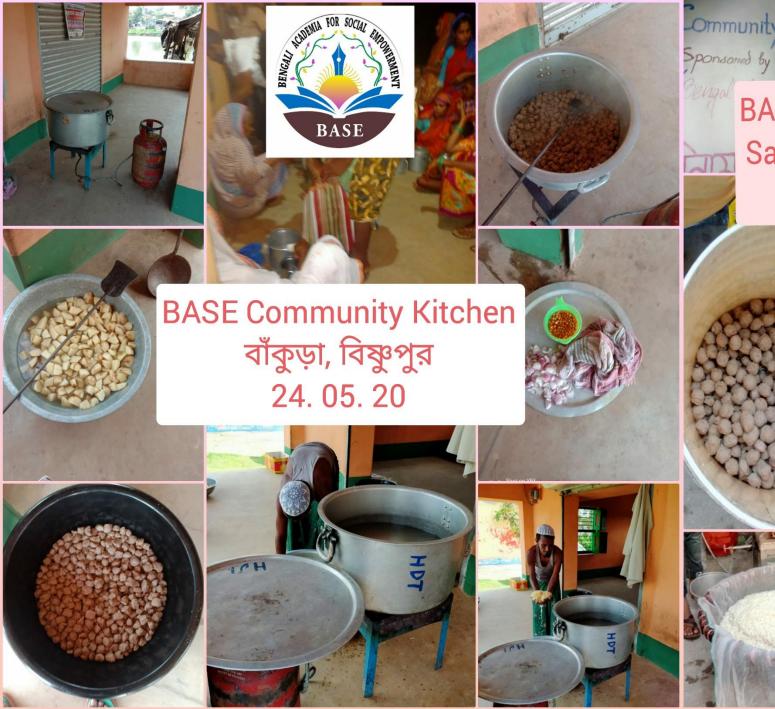

BASE'S Relief Works all over West Bengal. Most of the community Kitchens situated in South 24 Parganas. Following are few images of BASE's Relief Work after the Amphan Supercyclone Crisis in May – August 2020

## **BASE -2020 Relief Metrics**

- BASE relief efforts have touched all the necessary aspects of sustenance in all the disaster hit areas of West Bengal
- Specifically the Community Kitchen was running for <u>more than 3 months</u> and serviced approx <u>30,000 people</u>
- The Kitchen has touched 8 different districts