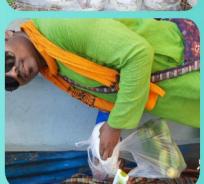

BASE'S Relief Works all over West Bengal. Most of the community Kitchens situated in South 24 Parganas. Following are few images of BASE's Relief Work after the Amphan Supercyclone Crisis in May – August 2020

BASE Community Kitchen Sagardighi, Murshidabad 24.05.20

BASE Community Kitchen
Santosh Nagar
Mathurapur,
South 24 parganas
23.05.20

BASE EID KIT
Khanakul, Hooghly
23.05.20

বিষ্ণুপুর, বাঁকুড়া

23.05.20

BASE Community Kitchen