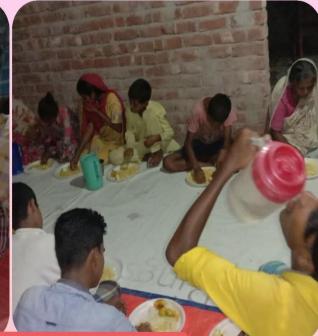

BASE'S Relief Works all over West Bengal. Most of the community Kitchens situated in South 24 Parganas. Following are few images of BASE's Relief Work after the Amphan Supercyclone Crisis in May – August 2020

## **BASE -2020 Relief Metrics**

- BASE relief efforts have touched all the necessary aspects of sustenance in all the disaster hit areas of West Bengal
- Specifically the Community Kitchen was running for <u>more than 3 months</u> and serviced approx <u>30,000 people</u>
- The Kitchen has touched 8 different districts

BASE Community Kitchen Sagardighi, Murshidabad 24.05.20

BASE Community Kitchen
Santosh Nagar
Mathurapur,
South 24 parganas
23.05.20

BASE EID KIT
Khanakul, Hooghly
23.05.20

বিষ্ণুপুর, বাঁকুড়া

23.05.20

BASE Community Kitchen