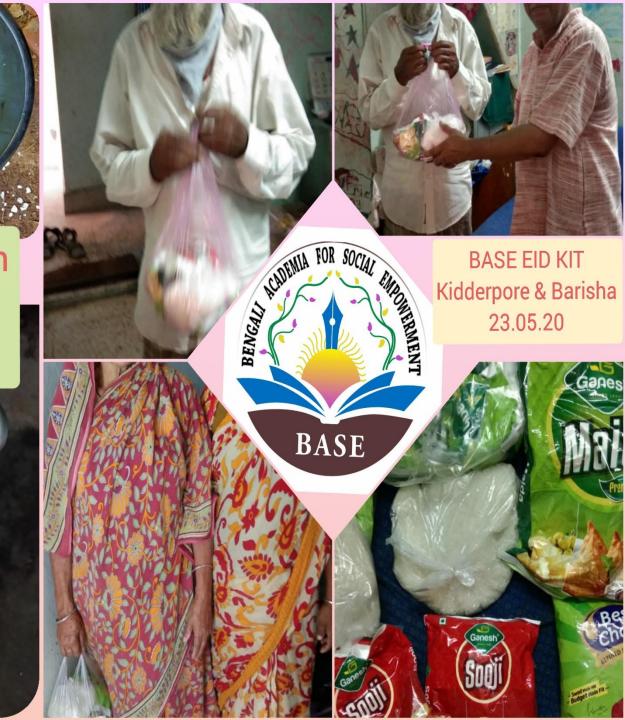

BASE'S Relief Works all over West Bengal. Most of the community Kitchens situated in South 24 Parganas. Following are few images of BASE's Relief Work after the Amphan Supercyclone Crisis in May – August 2020

BASE Community Kitchen Sagardighi, Murshidabad 24.05.20

BASE Community Kitchen
Santosh Nagar
Mathurapur,
South 24 parganas
23.05.20

BASE EID KIT
Khanakul, Hooghly
23.05.20

বিষ্ণুপুর, বাঁকুড়া

23.05.20

BASE Community Kitchen