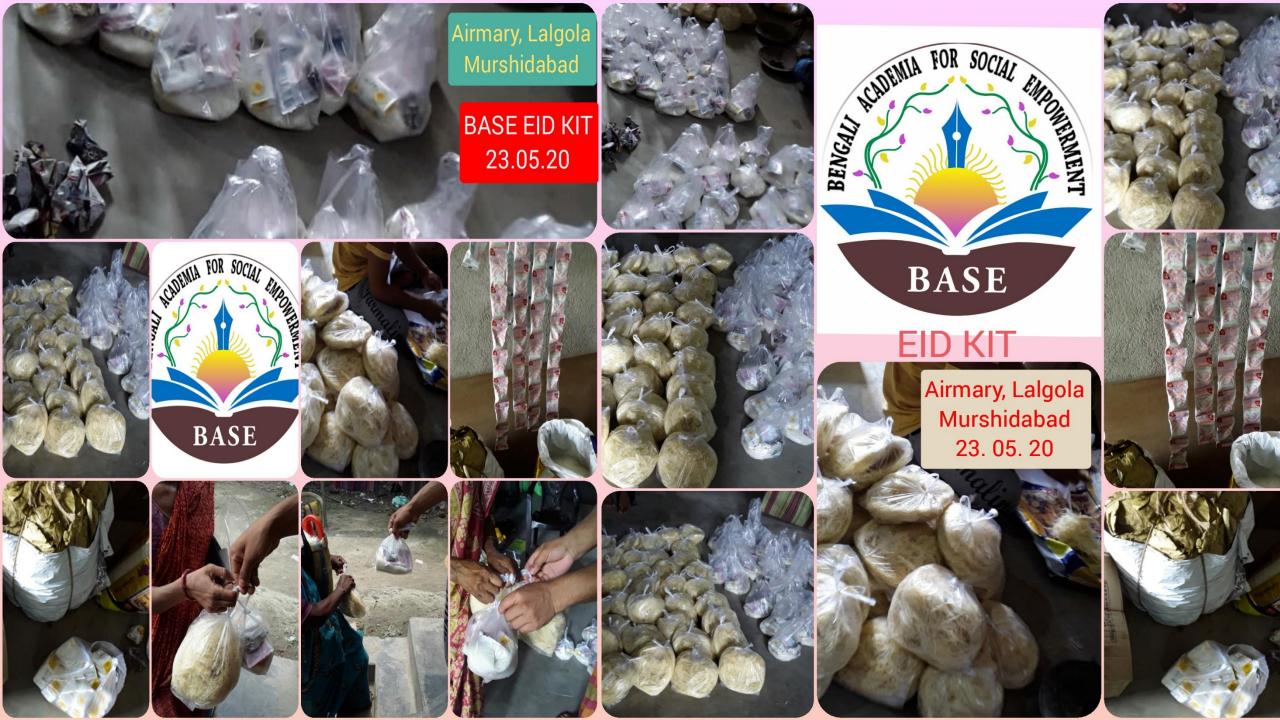

BASE Community Kitchen Sagardighi, Murshidabad 24.05.20

BASE Community Kitchen
Santosh Nagar
Mathurapur,
South 24 parganas
23.05.20

BASE EID KIT
Khanakul, Hooghly
23.05.20

বিষ্ণুপুর, বাঁকুড়া

23.05.20

BASE Community Kitchen