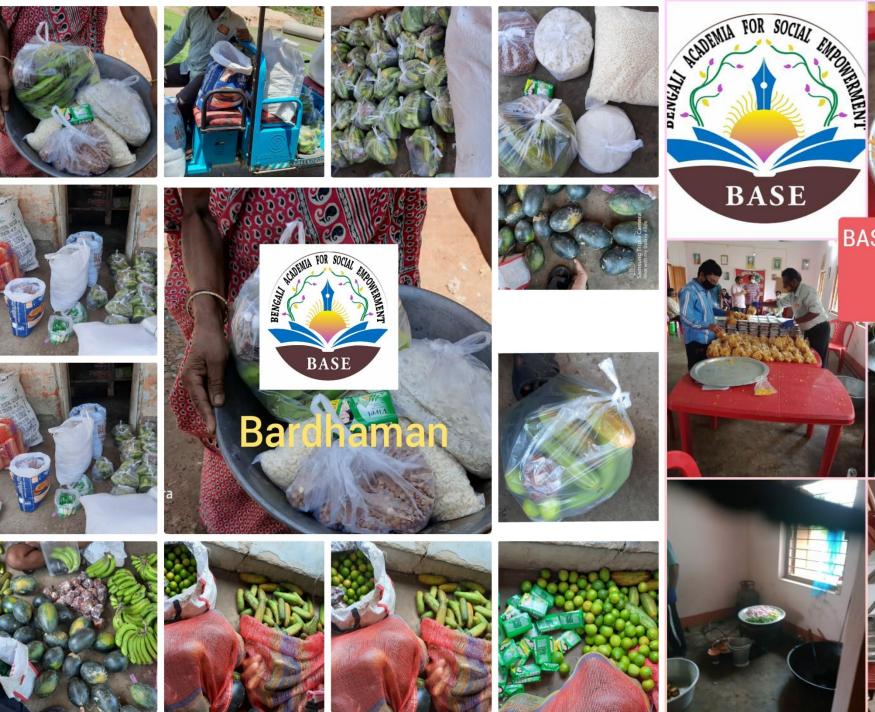

BASE'S Relief Works all over West Bengal. Most of the community Kitchens situated in South 24 Parganas. Following are few images of BASE's Relief Work after the Amphan Supercyclone Crisis in May – August 2020

BASE Community Kitchen Sagardighi, Murshidabad 24.05.20

BASE Community Kitchen
Santosh Nagar
Mathurapur,
South 24 parganas
23.05.20

BASE EID KIT
Khanakul, Hooghly
23.05.20

বিষ্ণুপুর, বাঁকুড়া

23.05.20

BASE Community Kitchen