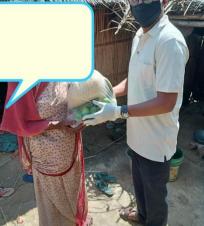

BASE'S Relief Works all over West Bengal. Most of the community Kitchens situated in South 24 Parganas. Following are few images of BASE's Relief Work after the Amphan Supercyclone Crisis in May – August 2020

BASE Community Kitchen Sagardighi, Murshidabad 24.05.20

BASE Community Kitchen
Santosh Nagar
Mathurapur,
South 24 parganas
23.05.20

BASE EID KIT
Khanakul, Hooghly
23.05.20

বিষ্ণুপুর, বাঁকুড়া

23.05.20

BASE Community Kitchen