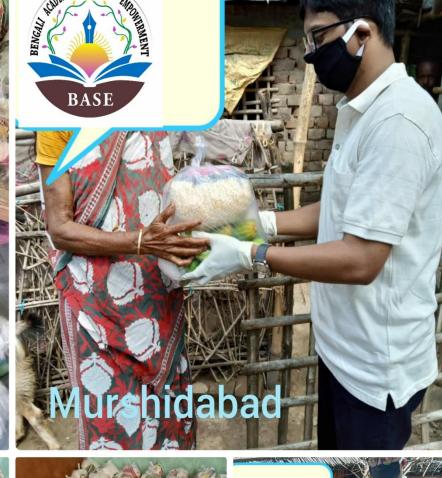

BASE'S Relief Works all over West Bengal. Most of the community Kitchens situated in South 24 Parganas. Following are few images of BASE's Relief Work after the Amphan Supercyclone Crisis in May – August 2020

BASE Community Kitchen Sagardighi, Murshidabad 24.05.20

BASE Community Kitchen
Santosh Nagar
Mathurapur,
South 24 parganas
23.05.20

BASE EID KIT
Khanakul, Hooghly
23.05.20

বিষ্ণুপুর, বাঁকুড়া

23.05.20

BASE Community Kitchen