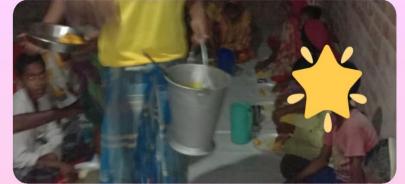

BASE'S Relief Works all over West Bengal. Most of the community Kitchens situated in South 24 Parganas. Following are few images of BASE's Relief Work after the Amphan Supercyclone Crisis in May – August 2020

BASE Community Kitchen Sagardighi, Murshidabad 24.05.20

BASE Community Kitchen
Santosh Nagar
Mathurapur,
South 24 parganas
23.05.20

BASE EID KIT
Khanakul, Hooghly
23.05.20

বিষ্ণুপুর, বাঁকুড়া

23.05.20

BASE Community Kitchen