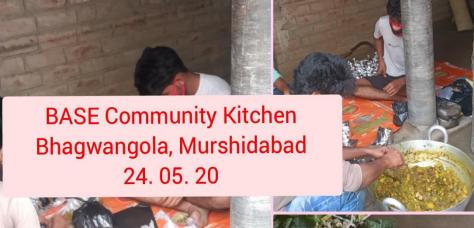

BASE'S Relief Works all over West Bengal. Most of the community Kitchens situated in South 24 Parganas. Following are few images of BASE's Relief Work after the Amphan Supercyclone Crisis in May – August 2020

BASE Community Kitchen Sagardighi, Murshidabad 24.05.20

BASE Community Kitchen
Santosh Nagar
Mathurapur,
South 24 parganas
23.05.20

BASE EID KIT
Khanakul, Hooghly
23.05.20

বিষ্ণুপুর, বাঁকুড়া

23.05.20

BASE Community Kitchen