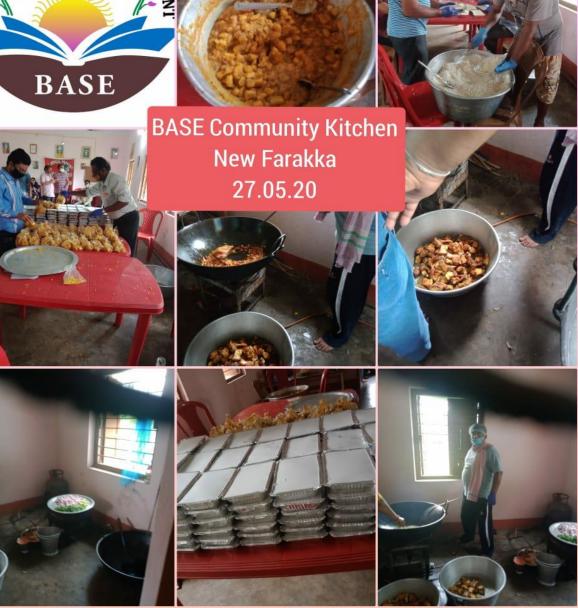

BASE'S Relief Works all over West Bengal. Most of the community Kitchens situated in South 24 Parganas. Following are few images of BASE's Relief Work after the Amphan Supercyclone Crisis in May – August 2020

BASE Community Kitchen Sagardighi, Murshidabad 24.05.20

BASE Community Kitchen
Santosh Nagar
Mathurapur,
South 24 parganas
23.05.20

BASE EID KIT
Khanakul, Hooghly
23.05.20

বিষ্ণুপুর, বাঁকুড়া

23.05.20

BASE Community Kitchen