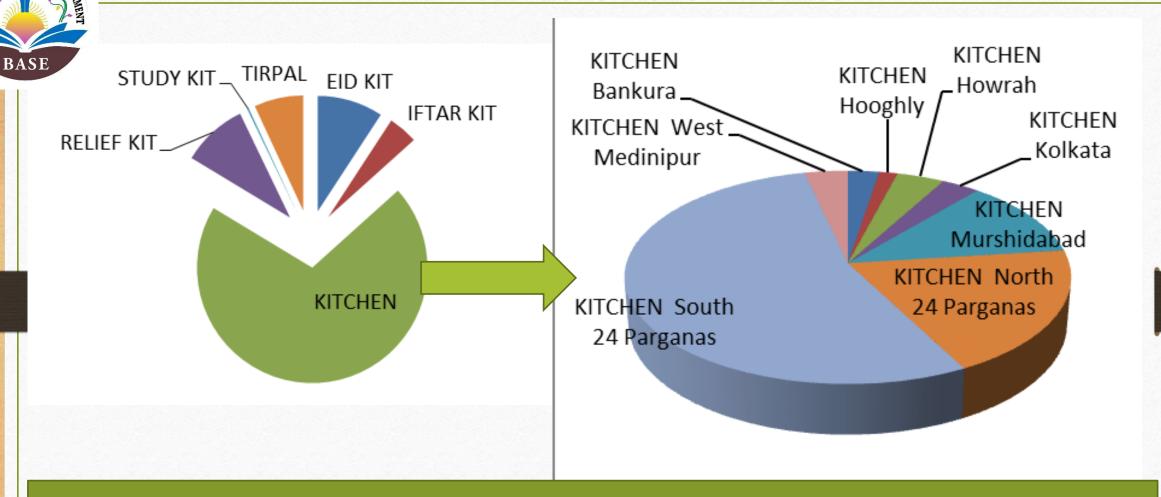

BASE'S Relief Works all over West Bengal. Most of the community Kitchens situated in South 24 Parganas. Following are few images of BASE's Relief Work after the Amphan Supercyclone Crisis in May – August 2020

## **BASE -2020 Relief Metrics**

- BASE relief efforts have touched all the necessary aspects of sustenance in all the disaster hit areas of West Bengal
- Specifically the Community Kitchen was running for <u>more than 3 months</u> and serviced approx <u>30,000 people</u>
- The Kitchen has touched 8 different districts