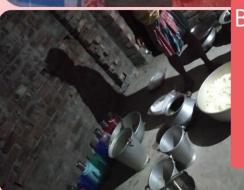

BASE'S Relief Works all over West Bengal. Most of the community Kitchens situated in South 24 Parganas. Following are few images of BASE's Relief Work after the Amphan Supercyclone Crisis in May – August 2020

BASE Community Kitchen Sagardighi, Murshidabad 24.05.20

BASE Community Kitchen
Santosh Nagar
Mathurapur,
South 24 parganas
23.05.20

BASE EID KIT
Khanakul, Hooghly
23.05.20

বিষ্ণুপুর, বাঁকুড়া

23.05.20

BASE Community Kitchen