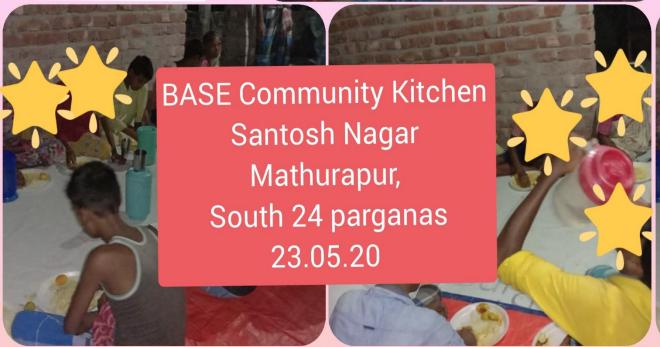

BASE'S Relief Works all over West Bengal. Most of the community Kitchens situated in South 24 Parganas. Following are few images of BASE's Relief Work after the Amphan Supercyclone Crisis in May – August 2020

BASE Community Kitchen Sagardighi, Murshidabad 24.05.20

BASE Community Kitchen
Santosh Nagar
Mathurapur,
South 24 parganas
23.05.20

BASE EID KIT
Khanakul, Hooghly
23.05.20

বিষ্ণুপুর, বাঁকুড়া

23.05.20

BASE Community Kitchen