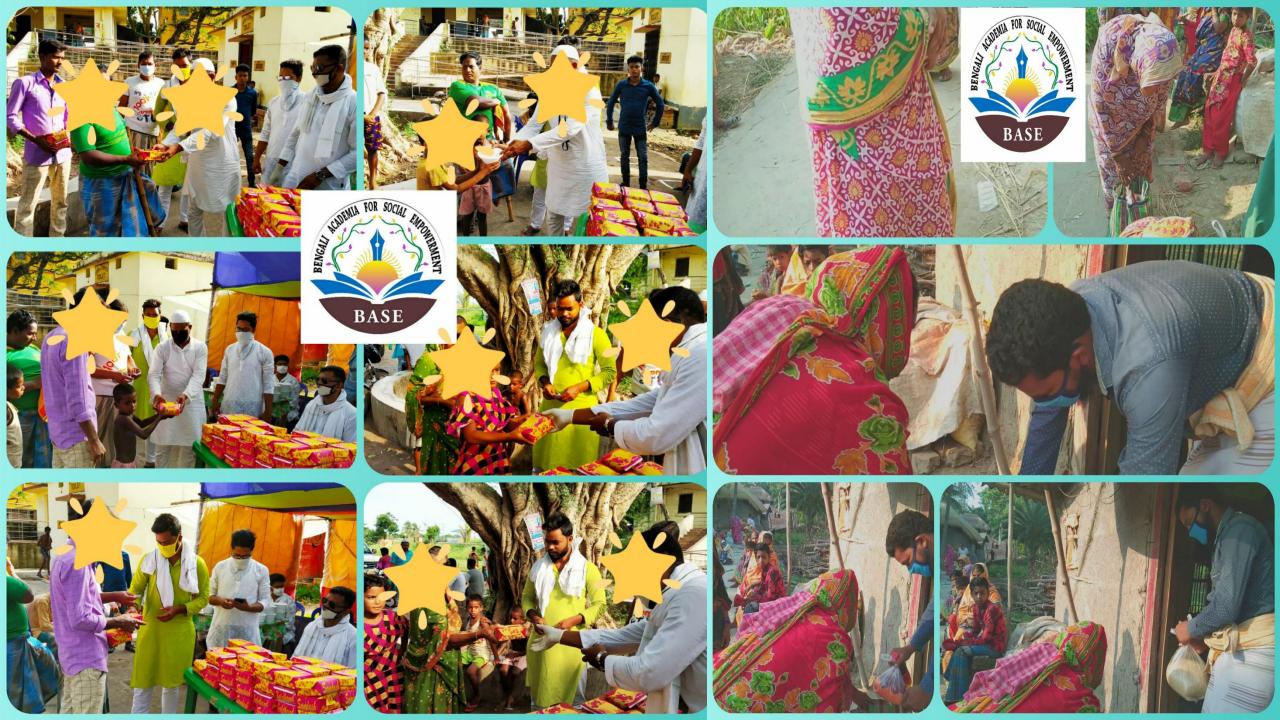

BASE'S Relief Works all over West Bengal. Most of the community Kitchens situated in South 24 Parganas. Following are few images of BASE's Relief Work after the Amphan Supercyclone Crisis in May – August 2020

## **BASE -2020 Relief Metrics**

- BASE relief efforts have touched all the necessary aspects of sustenance in all the disaster hit areas of West Bengal
- Specifically the Community Kitchen was running for <u>more than 3 months</u> and serviced approx <u>30,000 people</u>
- The Kitchen has touched 8 different districts

BASE Community Kitchen Sagardighi, Murshidabad 24.05.20

BASE Community Kitchen
Santosh Nagar
Mathurapur,
South 24 parganas
23.05.20

BASE EID KIT
Khanakul, Hooghly
23.05.20

বিষ্ণুপুর, বাঁকুড়া

23.05.20

BASE Community Kitchen