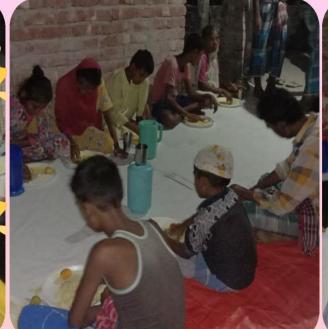

BASE'S Relief Works all over West Bengal. Most of the community Kitchens situated in South 24 Parganas. Following are few images of BASE's Relief Work after the Amphan Supercyclone Crisis in May – August 2020

## **BASE -2020 Relief Metrics**

- BASE relief efforts have touched all the necessary aspects of sustenance in all the disaster hit areas of West Bengal
- Specifically the Community Kitchen was running for <u>more than 3 months</u> and serviced approx <u>30,000 people</u>
- The Kitchen has touched 8 different districts

BASE Community Kitchen Sagardighi, Murshidabad 24.05.20

BASE Community Kitchen
Santosh Nagar
Mathurapur,
South 24 parganas
23.05.20

BASE EID KIT
Khanakul, Hooghly
23.05.20

বিষ্ণুপুর, বাঁকুড়া

23.05.20

BASE Community Kitchen